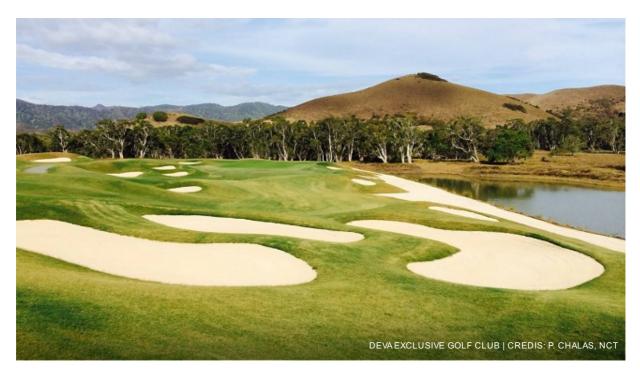

# 2 Deva Exclusive Golf Club

Drive to **Deva Exclusive Golf Club** (7 minutes) for an 18-hole round of golf. Electric golf carts, trolleys, and club sets are available for hire if needed. Set within the stunning 'Domaine de Gouaro Deva,' this 60-hectare course offers a truly extraordinary golfing experience.