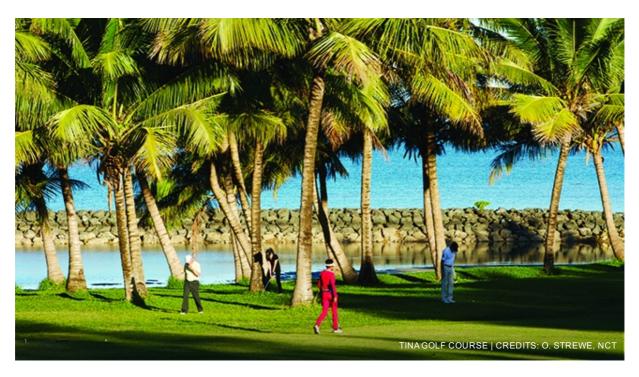

### **5** Tina Golf Club

Drive to **Tina Golf Course** (15 minutes) for an 18-hole round of golf. Electric golf carts, trolleys, and club sets are available for hire if needed. Set on an 80-hectare park, the course offers stunning views of the lagoon and surrounding islets, with dry forest and mangroves adding to the beauty. Enjoy lunch at the clubhouse before returning to Nouméa.