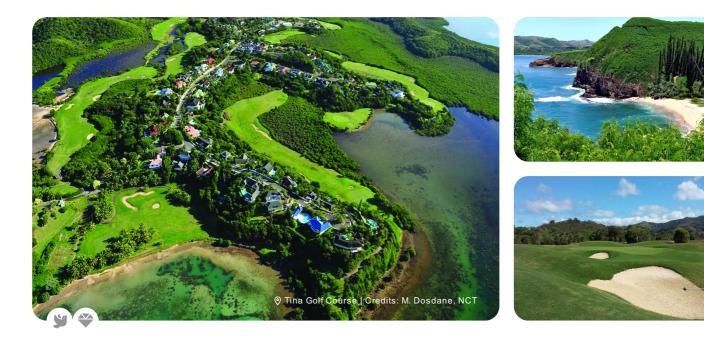

### **5** Tina Golf Club

Drive to **Tina Golf Course** (15 minutes) for an 18-hole round of golf. Electric golf carts, trolleys, and club sets are available for hire if needed. Set on an 80-hectare park, the course offers stunning views of the lagoon and surrounding islets, with dry forest and mangroves adding to the beauty. Enjoy lunch at the clubhouse before returning to Nouméa.

# 2 Deva Exclusive Golf Club

Drive to **Deva Exclusive Golf Club** (7 minutes) for an 18-hole round of golf. Electric golf carts, trolleys, and club sets are available for hire if needed. Set within the stunning 'Domaine de Gouaro Deva,' this 60-hectare course offers a truly extraordinary golfing experience.

### **4** Dumbéa Garden Golf Club

Drive to **Dumbéa Garden Golf Club**, located 40 minutes from Nouméa, for an 18-hole round of golf. Electric golf carts, trolley bags, and club sets are available for hire if needed. As the country's oldest golf club, it sits within a vast 75-hectare wooded garden along the Dumbea River, offering a stunning panoramic view of the mountain range. Enjoy lunch at the recently renovated clubhouse before heading back to Nouméa for a relaxed afternoon. (own expense)