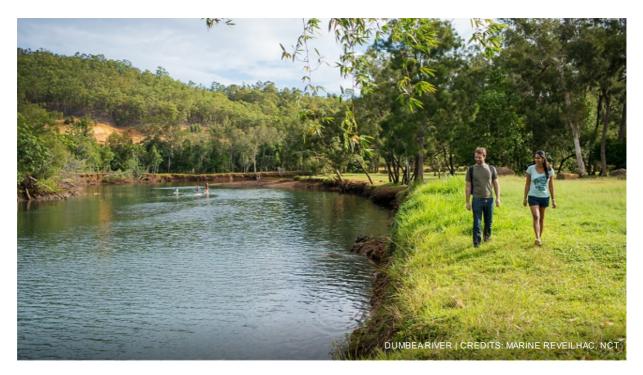

### **4** Dumbéa Garden Golf Club

Drive to **Dumbéa Garden Golf Club**, located 40 minutes from Nouméa, for an 18-hole round of golf. Electric golf carts, trolley bags, and club sets are available for hire if needed. As the country's oldest golf club, it sits within a vast 75-hectare wooded garden along the Dumbea River, offering a stunning panoramic view of the mountain range. Enjoy lunch at the recently renovated clubhouse before heading back to Nouméa for a relaxed afternoon. (own expense)